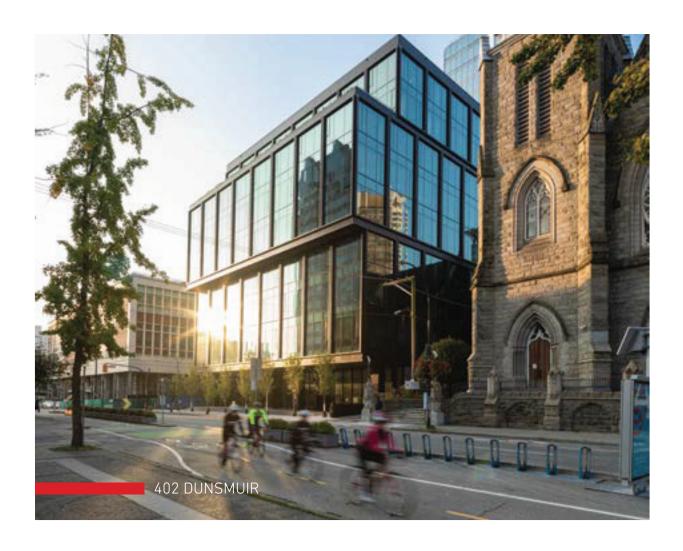

# **PRODUCTS & SOLUTIONS**

Garibaldi Glass offers a comprehensive range of solutions under the Summit Series, pushing the boundaries of architectural glass solutions to achieve your vision.

- Technical and Architectural Support
- Project Management Team
- Complex Insulated Glass Units
- Jumbo Format and Oversize Glass
- Architectural Fins
- Passive House-Certified Glass
- Industry Certifications

- Design-Assist Services
- Step Code Expertise
- Multi-Layer Laminated Glass
- Walkable Skylights
- Bird-Friendly Glass Solutions
- Full Size Mockup Wall
- Quality Specifications & Control

8183 Wiggins Street, Burnaby, BC V3N 0C4 | sales@garibaldiglass.com | garibaldiglass.com