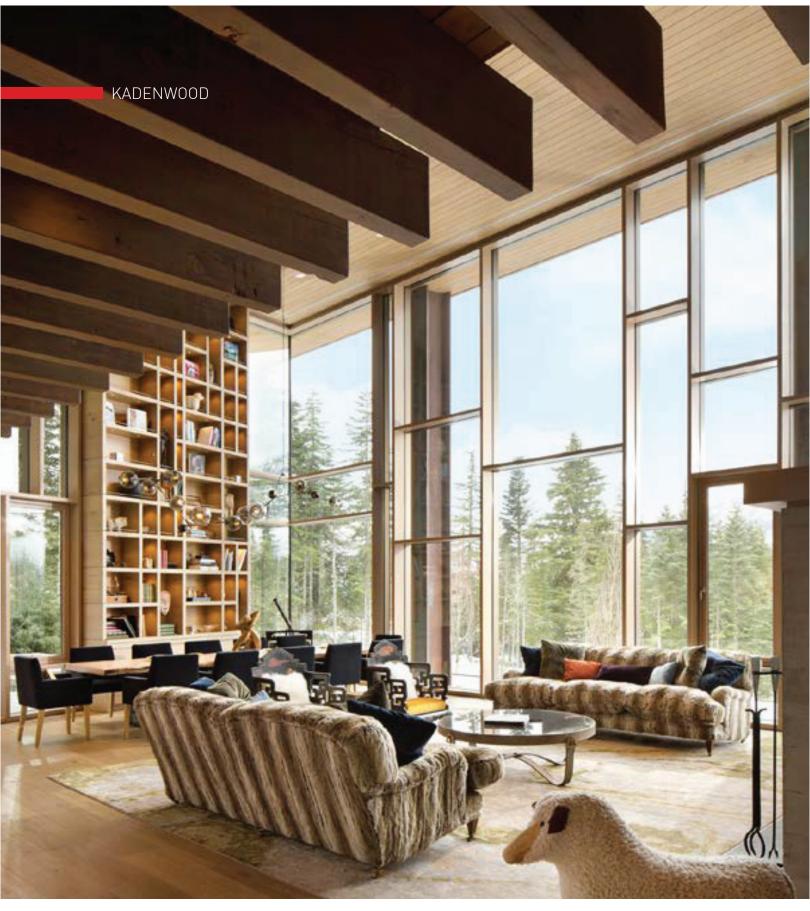

### Solutions for Breathtaking Views:

Our Mobius Series presents the pinnacle of high-end glass solutions, offering an unmatched range designed to provide the ultimate clarity and seamless views tailored to your unique architectural needs.

# PRODUCTS & SOLUTIONS

With a focus to redefine high-end glass, our Mobius Series offers a diverse range of specialized solutions that cater to the most discerning architectural visions. From creating expansive, light-filled spaces with oversize panels to achieving an unmatched sense of openness with engineered structural frameless systems, we set the new benchmark. When you choose Mobius, you choose a world of high-end excellence that transcends ordinary offerings.