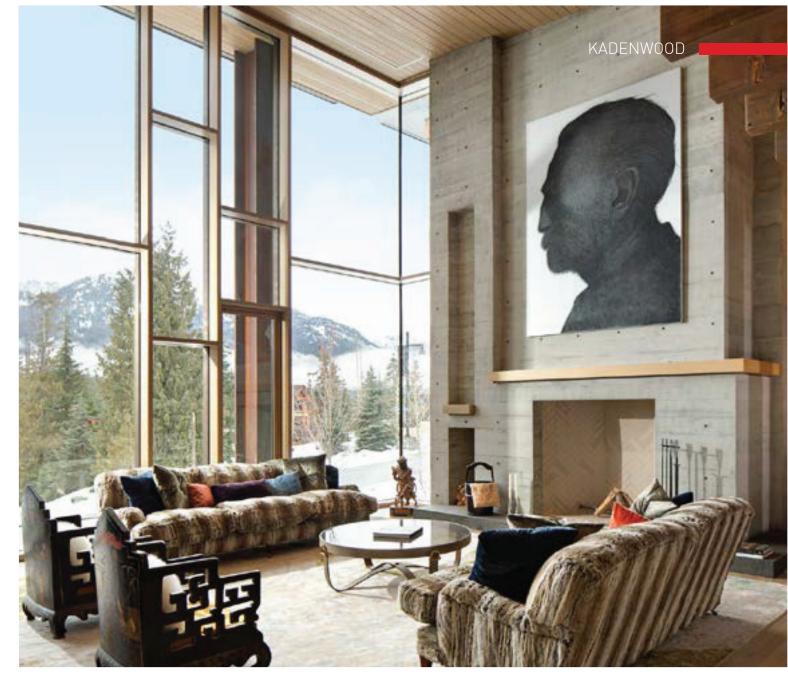

# PRODUCTS & SOLUTIONS

With a focus to redefine high-end glass, our Mobius Series offers a diverse range of specialized solutions that cater to the most discerning architectural visions. From creating expansive, light-filled spaces with oversize panels to achieving an unmatched sense of openness with engineered structural frameless systems, we set the new benchmark. When you choose Mobius, you choose a world of high-end excellence that transcends ordinary offerings.