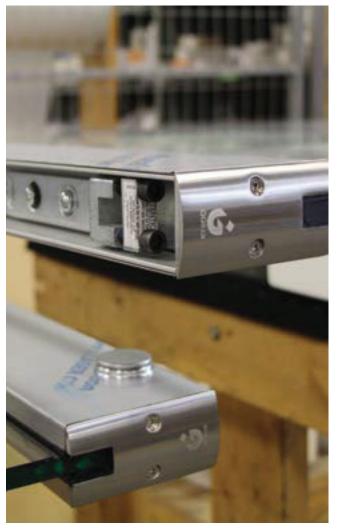

# GARIBALDI INTEGRITY SERIES

| PART                           | COLOR                                                              |
|--------------------------------|--------------------------------------------------------------------|
| Door Rails                     | Clear Anodized, Brushed Stainless, Polished Stainless, Matte Black |
| Door Headers                   | Clear Anodized, Brushed Stainless, Polished Stainless              |
| Door Headers                   | Clear Anodized, Brushed Stainless, Polished Stainless, Matte Black |
| Sidelite Rails                 | Clear Anodized, Brushed Stainless, Polished Stainless, Matte Black |
| Ladder Pulls                   | Brushed Stainless                                                  |
| Mortise Latch & Locks          | Brushed Stainless                                                  |
| Mortise Mount Electric Strikes | Brushed Stainless                                                  |