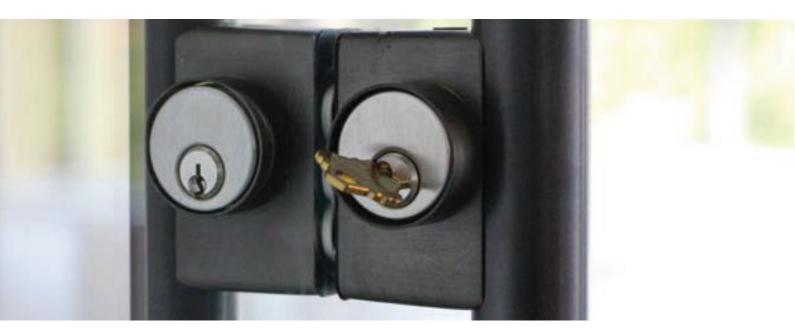

# GARIBALDI INTEGRITY SERIES

| PART                           | COLOR                                                              |
|--------------------------------|--------------------------------------------------------------------|
| Door Rails                     | Clear Anodized, Brushed Stainless, Polished Stainless, Matte Black |
| Door Headers                   | Clear Anodized, Brushed Stainless, Polished Stainless              |
| Door Headers                   | Clear Anodized, Brushed Stainless, Polished Stainless, Matte Black |
| Sidelite Rails                 | Clear Anodized, Brushed Stainless, Polished Stainless, Matte Black |
| Ladder Pulls                   | Brushed Stainless                                                  |
| Mortise Latch & Locks          | Brushed Stainless                                                  |
| Mortise Mount Electric Strikes | Brushed Stainless                                                  |